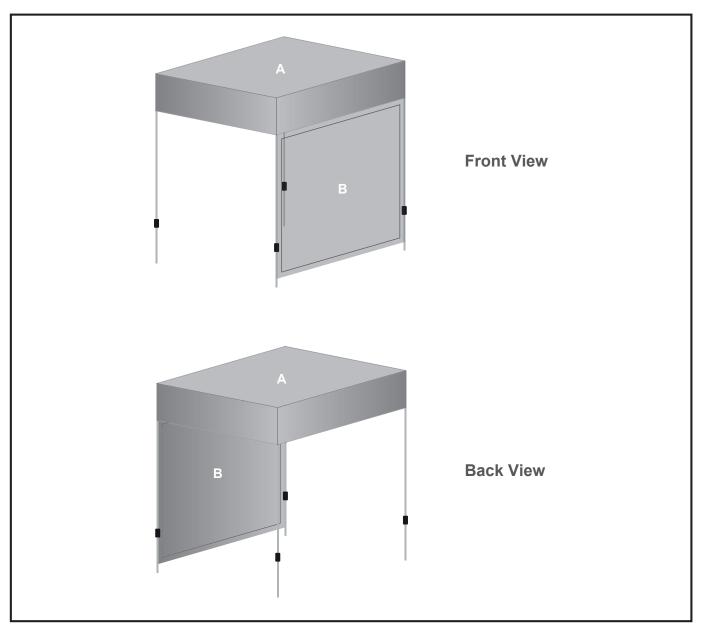

## DISPLAY-2022

Ovation Gazebo 1.5x1.5m Kiosk - 1 Full wall

## Branding Options:

**Position: A - Roof** Size: 2270mm wide x 2270mm high **Position: B - Full wall** Size: 1586mm wide x 2060mm high